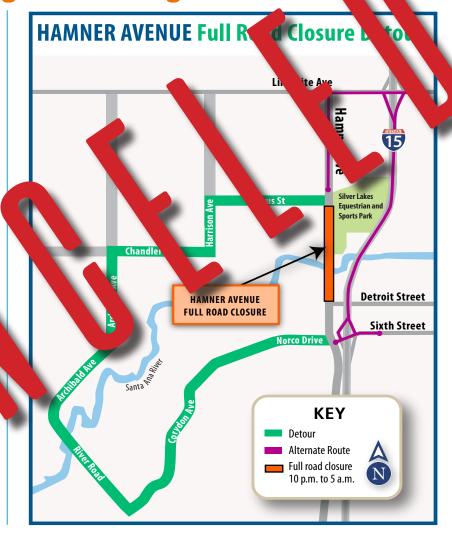

## Construction Alert: Week of Aug. 23, 2021

Full road closures planned on Hamner Avenue during nighttime work on Aug. 23 and Aug. 26

## **FULL ROAD CLOSURES**

Hamner Avenue will be closed to traffic during nighttime work Monday, Aug. 23 Thursday, Aug. 26 10 p.m. to 5 a.m. Please use the posted detour.

The closures are necessary to move heavy equipment out of the Santa Ana River riverbed.